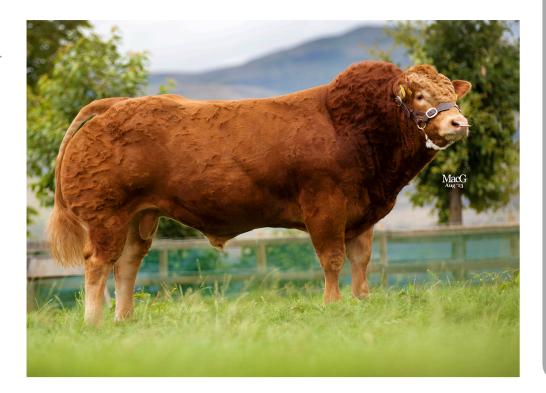

## **HAMLET**

Lodge Hamlet
Ear Tag: UK 542928 200344
Genus ABS Code: LN2459
NAAR Code: 201 M0102

Sire: Saphir Dam: Lodge Violet

MGS: Broadmeadows Cannon

Working
exceptionally well
for both dairy and
beef customers.
Hamlet is growing
a legendary status
with over 1,200
pedigree
registrations.